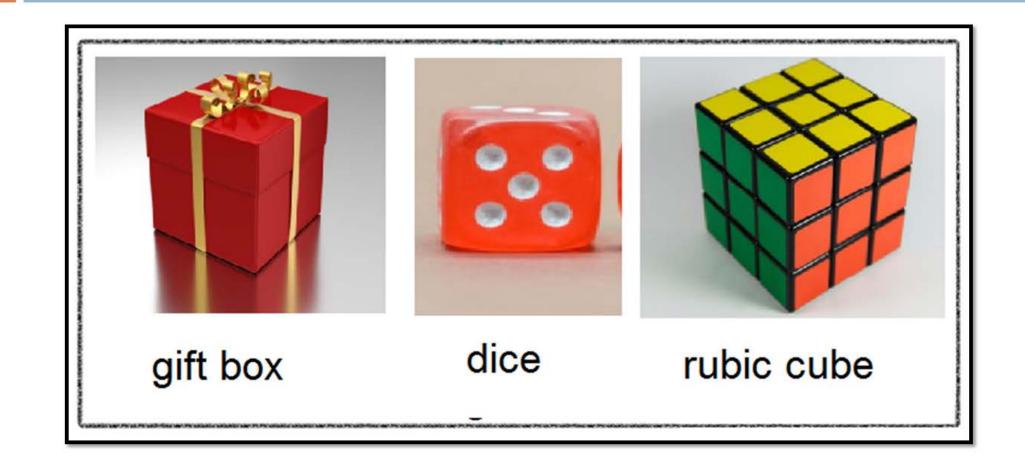

ACADEMIC SESSION: 2020-2021 CLASS: KINDERGARTEN SUBJECT: MATHS TOPIC: REVISION OF 3D SHAPES CUBE, CYLINDER, CUBOID AND CONE.





cuboid



# LET US REVISE 3D SHAPES-



### TRACE YOUR FINGER ON THE DOTTED LINE.





### This is cylinder shape.

A glass is cylinder in shape. Lets see more cylinder objects around us.



### **CYLINDER SHAPE AROUND US**



## **CYLINDER SHAPE AROUND US**



Battery

Candle



Mug

## WHAT IS CYLINDER SHAPE ?

It has one curved face and two flat faces. The flat face is circular in shape.





## NOW LET US REVISE CUBE SHAPE





## **HOW MANY CORNERS DOES A CUBE HAVE?**



A CUBE HAS 8 CORNERS.

## **CUBE SHAPE AROUND US**



### **CUBE SHAPE AROUND US**





## WHAT IS CUBE SHAPE ?

It has six faces and eight corners. It has equal sides.





## NOW LET US REVISE CUBOID SHAPE

A CUBOID IS 3-D SHAPE. IT OCCUPY SPACE.









## **DIFFERENCE BETWEEN CUBE AND CUBOID:**



### **CUBOID SHAPE AROUND US**





TISSUE PAPER BOX

#### MATCHBOX

#### BRICK

## **CUBOID SHAPE AROUND US**



## WHAT IS CUBOID SHAPE ?



It has six faces and eight corners. It has 6 rectangles.



## NOW LET US REVISE CONE SHAPE



A CONE IS 3-D SHAPE. IT OCCUPY SPACE. A BIRTHDAY CAP IS CONE IN SHAPE.



HOW MANY FACES DOES A CONE HAVE?

A CONE HAS ONLY ONE FLAT FACE THAT IS IN THE SHAPE OF A CIRCLE AND IT HAS A CURVED SURFACE.

# **CONE SHAPE AROUND US**







#### **BIRTHDAY CAP**

#### ICE CREAM CONE

#### **TRAFFIC CONE**

# **CONE