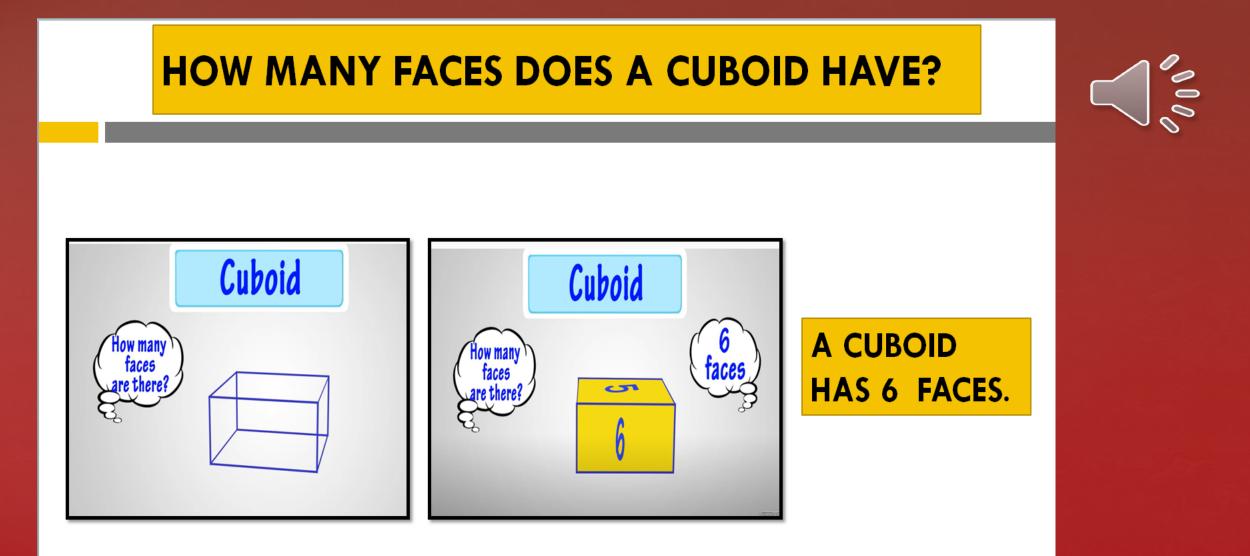

## WHAT IS CUBOID SHAPE ?

It has six faces and eight corners. It has 6 rectangles.