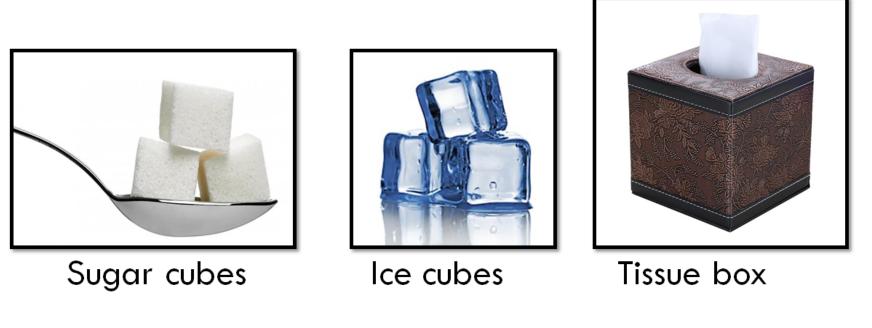

ACADEMIC SESSION: 2020-2021 CLASS: KINDERGARTEN SUBJECT: MATHS TOPIC: REVISION OF 3D SHAPES CUBE, CYLINDER, CUBOID AND CONE.





cuboid



# LET US REVISE 3D SHAPES-



### TRACE YOUR FINGER ON THE DOTTED LINE.





### This is cylinder shape.

A glass is cylinder in shape. Lets see more cylinder objects around us.



### **CYLINDER SHAPE AROUND US**



## **CYLINDER SHAPE AROUND US**



Battery

Candle



Mug

## WHAT IS CYLINDER SHAPE ?

It has one curved face and two flat faces. The flat face is circular in shape.





## NOW LET US REVISE CUBE SHAPE





## **HOW MANY CORNERS DOES A CUBE HAVE?**



A CUBE HAS 8 CORNERS.

## **CUBE SHAPE AROUND US**



### **CUBE SHAPE AROUND US**





## WHAT IS CUBE SHAPE ?

It has six faces and eight corners. It has equal sides.





## NOW LET US REVISE CUBOID SHAPE

A CUBOID IS 3-D SHAPE. IT OCCUPY SPACE.









## **DIFFERENCE BETWEEN CUBE AND CUBOID:**



### **CUBOID SHAPE AROUND US**





TISSUE PAPER BOX

#### MATCHBOX

#### BRICK

## **CUBOID SHAPE AROUND US**



## WHAT IS CUBOID SHAPE ?



It has six faces and eight corners. It has 6 rectangles.



## NOW LET US REVISE CONE SHAPE



A CONE IS 3-D SHAPE. IT OCCUPY SPACE. A BIRTHDAY CAP IS CONE IN SHAPE.



HOW MANY FACES DOES A CONE HAVE?

A CONE HAS ONLY ONE FLAT FACE THAT IS IN THE SHAPE OF A CIRCLE AND IT HAS A CURVED SURFACE.

# **CONE SHAPE AROUND US**







#### **BIRTHDAY CAP**

#### ICE CREAM CONE

#### **TRAFFIC CONE**

# **CONE SHAPE AROUND US**



#### CONE