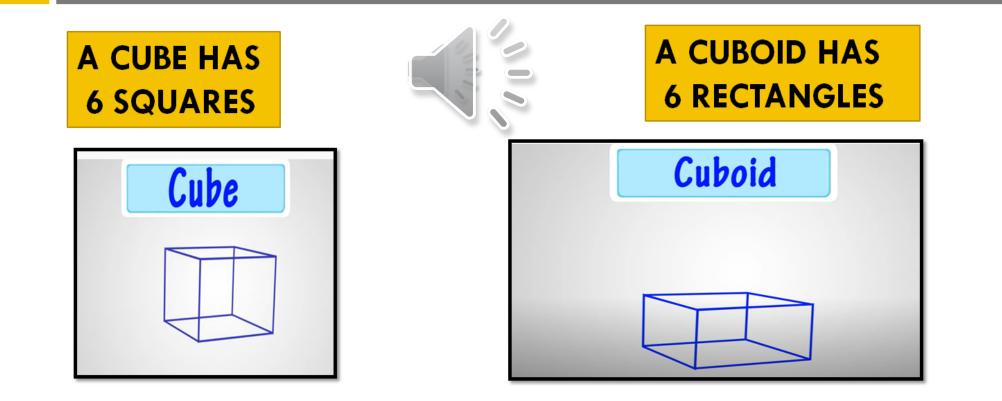

## **DIFFERENCE BETWEEN CUBE AND CUBOID:**

## WHAT IS CUBE SHAPE ?

It has six faces and eight corners. It has equal sides.

## WHAT IS CUBOID SHAPE ?

It has six faces and eight corners. It has 6 rectangles.