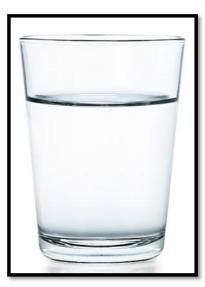

### This is cylinder shape.

A glass is cylinder in shape. Lets see more cylinder objects around us.