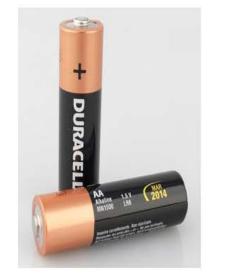

ACADEMIC SESSION: 2020-2021 CLASS: KINDERGARTEN SUBJECT: MATHS TOPIC: REVISION OF 3D SHAPES CUBE, CYLINDER, CUBOID AND CONE.





cuboid



# LET US REVISE 3D SHAPES-



### TRACE YOUR FINGER ON THE DOTTED LINE.





### This is cylinder shape.

A glass is cylinder in shape. Lets see more cylinder objects around us.



### **CYLINDER SHAPE AROUND US**



## **CYLINDER SHAPE AROUND US**



Battery

Candle



Mug

## WHAT IS CYLINDER SHAPE ?

It has one curved face and two flat faces. The flat face is circular in shape.





## NOW LET US REVISE CUBE SHAPE





## **HOW MANY CORNERS DOES A CUBE HAVE?**



A CUBE HAS 8 CORNERS.

## **CUBE SHAPE AROUND US**



### **CUBE SHAPE AROUND US**





## WHAT IS CUBE SHAPE ?

It has six faces and eight corners. It has equal sides.





## NOW LET US REVISE CUBOID SHAPE

A CUBOID IS 3-D SHAPE. IT OCCUPY SPACE.









## **DIFFERENCE BETWEEN CUBE AND CUBOID:**



### **CUBOID SHAPE AROUND US**





TISSUE PAPER BOX

#### MATCHBOX

#### BRICK

## **CUBOID SHAPE AROUND US**



## WHAT IS CUBOID SHAPE ?



It has six faces and eight corners. It has 6 rectangles.



## NOW LET US REVISE CONE SHAPE



A CONE IS 3-D SHAPE. IT OCCUPY SPACE.