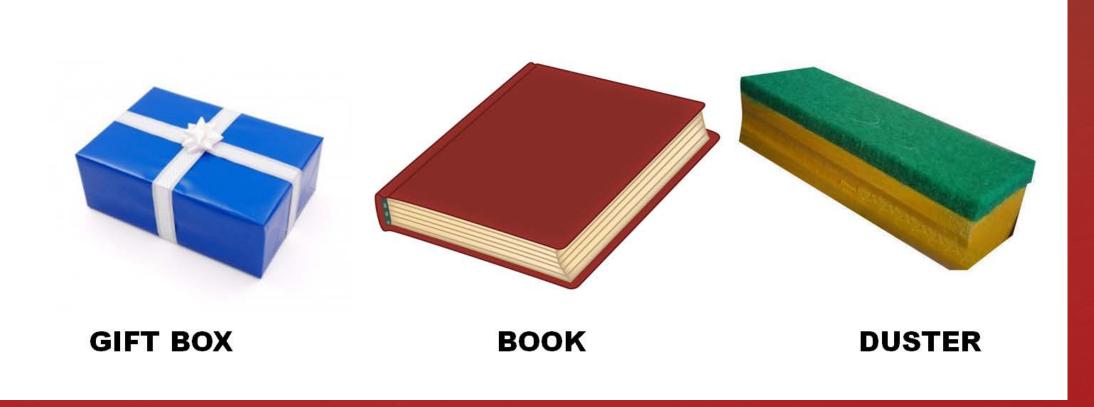

s cylinder shape.

A glass is cylinder in shape. Lets see more cylinder objects around us.



### **CYLINDER SHAPE AROUND US**



## **CYLINDER SHAPE AROUND US**



Battery

Candle



Mug

## WHAT IS CYLINDER SHAPE ?

It has one curved face and two flat faces. The flat face is circular in shape.





## NOW LET US REVISE CUBE SHAPE





## **HOW MANY CORNERS DOES A CUBE HAVE?**



A CUBE HAS 8 CORNERS.

## **CUBE SHAPE AROUND US**



### **CUBE SHAPE AROUND US**





## WHAT IS CUBE SHAPE ?

It has six faces and eight corners. It has equal sides.





## NOW LET US REVISE CUBOID SHAPE

A CUBOID IS 3-D SHAPE. IT OCCUPY SPACE.









## **DIFFERENCE BETWEEN CUBE AND CUBOID:**



### **CUBOID SHAPE AROUND US**





TISSUE PAPER BOX

#### MATCHBOX

#### BRICK

## **CUBOID SHAPE AROUND US**



## WHAT IS CUBOID SHAPE ?



It has six faces and eight corners. It has 6 rectangles.



## NOW LET US REVISE CONE SHAPE



A CONE IS 3-D SHAPE. IT OCCUPY SPACE. A BIRTHDAY CAP IS CONE IN SHAPE.



HOW MANY FACES DOES A CONE HAVE?

A CONE HAS ONLY ONE FLAT FACE THAT IS IN THE SHAPE OF A CIRCLE AND IT HAS A CURVED SURFACE.

# **CONE SHAPE AROUND US**







#### **BIRTHDAY CAP**

#### ICE CREAM CONE

#### **TRAFFIC CONE**

# **CONE SHAPE AROUND US**



#### CONE SHAPE LAMP A CONE SHAPE DOSA PYRAMID TOWER

# WHAT IS CONE SHAPE ?

A CONE HAS ONLY ONE FLAT FACE THAT IS IN THE SHAPE OF A CIRCLE.





## Draw one cylinder, one cube, one cuboid and one cone shape object and colour it.



## YOUTUBE LINKhttps://www.youtube.com/watch?v=GpNd Af7NOWI