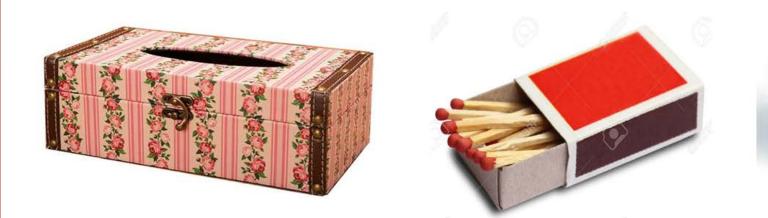

S REVISE 3D SHAPES-



### TRACE YOUR FINGER ON THE DOTTED LINE.





### This is cylinder shape.

A glass is cylinder in shape. Lets see more cylinder objects around us.



### **CYLINDER SHAPE AROUND US**



## **CYLINDER SHAPE AROUND US**



Battery

Candle



Mug

## WHAT IS CYLINDER SHAPE ?

It has one curved face and two flat faces. The flat face is circular in shape.





## NOW LET US REVISE CUBE SHAPE





## **HOW MANY CORNERS DOES A CUBE HAVE?**



A CUBE HAS 8 CORNERS.

## **CUBE SHAPE AROUND US**



### **CUBE SHAPE AROUND US**





## WHAT IS CUBE SHAPE ?

It has six faces and eight corners. It has equal sides.





## NOW LET US REVISE CUBOID SHAPE

A CUBOID IS 3-D SHAPE. IT OCCUPY SPACE.









## **DIFFERENCE BETWEEN CUBE AND CUBOID:**



### **CUBOID SHAPE AROUND US**





TISSUE PAPER BOX

#### MATCHBOX

#### BRICK

## **CUBOID SHAPE AROUND US**



## WHAT IS CUBOID SHAPE ?



It has six faces and eight corners. It has 6 rectangles.



## NOW LET US REVISE CONE SHAPE



A CONE IS 3-D SHAPE. IT OCCUPY SPACE. A BIRTHDAY CAP IS CONE IN SHAPE.



HOW MANY FACES DOES A CONE HAVE?

A CONE HAS ONLY ONE FLAT FACE THAT IS IN THE SHAPE OF A CIRCLE AND IT HAS A CURVED SURFACE.

# **CONE SHAPE AROUND US**







#### **BIRTHDAY CAP**

#### ICE CREAM CONE

#### **TRAFFIC CONE**

# **CONE SHAPE AROUND US**



#### CONE SHAPE LAMP A CONE SHAPE DOSA PYRAMID TOWER

# WHAT IS CONE SHAPE ?

A CONE HAS ONLY ONE FLAT FACE THAT IS IN THE SHAPE OF A CIRCLE.





## Draw one cylinder, one cube, one cuboid and one cone shape object and colour it.



## YOUTUBE LINKhttps://www.y