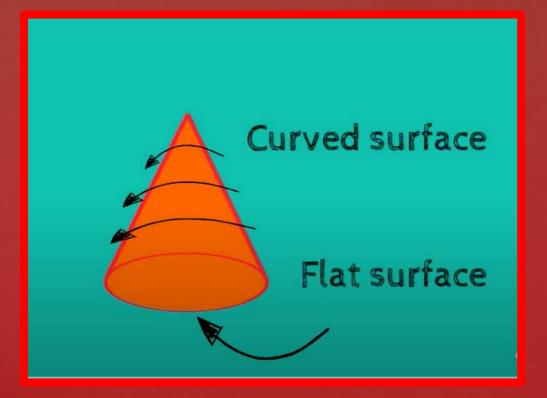

## NOW LET US REVISE CONE SHAPE

A CONE IS 3-D SHAPE. IT OCCUPY SPACE. A BIRTHDAY CAP IS CONE IN SHAPE.

HOW MANY FACES DOES A CONE HAVE?

A CONE HAS ONLY ONE FLAT FACE THAT IS IN THE SHAPE OF A CIRCLE AND IT HAS A CURVED SURFACE.

# WHAT IS CONE SHAPE ?

A CONE HAS ONLY ONE FLAT FACE THAT IS IN THE SHAPE OF A CIRCLE.