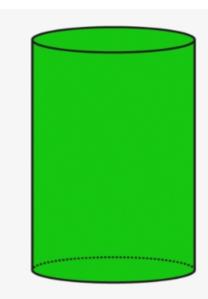

### This is cylinder shape.

A glass is cylinder in shape. Lets see more cylinder objects around us.

## WHAT IS CYLINDER SHAPE ?

It has one curved face and two flat faces. The flat face is circular in shape.