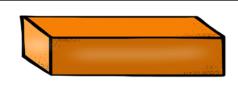

## NOW LET US REVISE CONE SHAPE

A CONE IS 3-D SHAPE. IT OCCUPY SPACE. A BIRTHDAY CAP IS CONE IN SHAPE.

HOW MANY FACES DOES A CONE HAVE?

A CONE HAS ONLY ONE FLAT FACE THAT IS IN THE SHAPE OF A CIRCLE AND IT HAS A CURVED SURFACE.

# WHAT IS CONE SHAPE ?

A CONE HAS ONLY ONE FLAT FACE THAT IS IN THE SHAPE OF A CIRCLE.