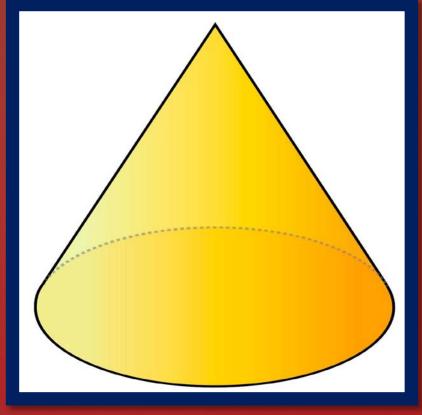

## NOW LET US REVISE CONE SHAPE

A CONE IS 3-D SHAPE. IT OCCUPY SPACE. A BIRTHDAY CAP IS CONE IN SHAPE.

HOW MANY FACES DOES A CONE HAVE?

A CONE HAS ONLY ONE FLAT FACE THAT IS IN THE SHAPE OF A CIRCLE AND IT HAS A CURVED SURFACE.

# WHAT IS CONE SHAPE ?

A CONE HAS ONLY ONE FLAT FACE THAT IS IN THE SHAPE OF A CIRCLE.