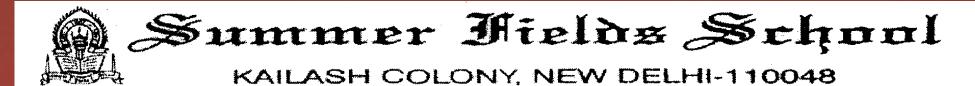

## WHAT IS CYLINDER SHAPE ?

It has one curved face and two flat faces. The flat face is circular in shape.

## WHAT IS CUBE SHAPE ?

It has six faces and eight corners. It has equal sides.