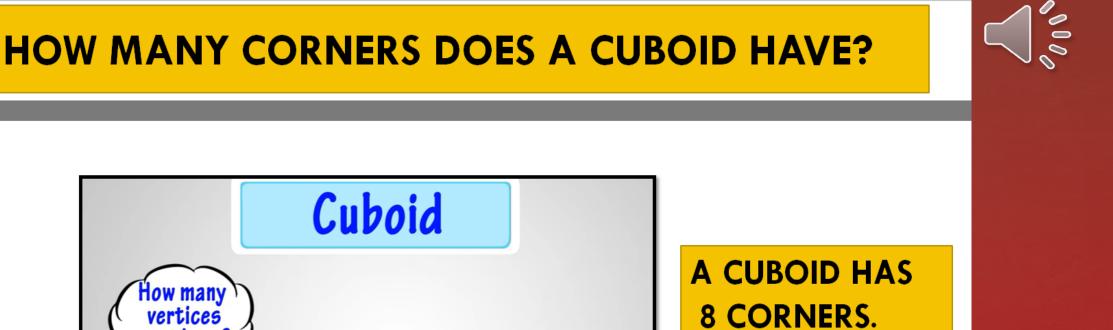

PIC: REVISION OF 3D SHAPES CUBE, CYLINDER, CUBOID AND CONE.





cuboid



# LET US REVISE 3D SHAPES-



### TRACE YOUR FINGER ON THE DOTTED LINE.





### This is cylinder shape.

A glass is cylinder in shape. Lets see more cylinder objects around us.



### **CYLINDER SHAPE AROUND US**



## **CYLINDER SHAPE AROUND US**



Battery

Candle



Mug

## WHAT IS CYLINDER SHAPE ?

It has one curved face and two flat faces. The flat face is circular in shape.





## NOW LET US REVISE CUBE SHAPE





## **HOW MANY CORNERS DOES A CUBE HAVE?**



A CUBE HAS 8 CORNERS.

## **CUBE SHAPE AROUND US**



### **CUBE SHAPE AROUND US**





## WHAT IS CUBE SHAPE ?

It has six faces and eight corners. It has equal sides.





## NOW LET US REVISE CUBOID SHAPE

A CUBOID IS 3-D SHAPE. IT OCCUPY SPACE.









## **DIFFERENCE BETWEEN CUBE AND CUBOID:**



### **CUBOID SHAPE AROUND US**





TISSUE PAPER BOX

#### MATCHBOX

#### BRICK

## **CUBOID SHAPE AROUND US**



## WHAT IS CUBOID SHAPE ?



It has six faces and eight corners. It has 6 rectangles.



## NOW LET US REVISE CONE SHAPE



A CONE IS 3-D SHAPE. IT OCCUPY SPACE. A BIRTHDAY CAP IS CONE IN SHAPE.



HOW MANY FACES DOES A CONE HAVE?

A CONE HAS ONLY ONE FLAT FACE THAT IS IN THE SHAPE OF A CIRCLE AND IT HAS A CURVED SURFACE.

# **CONE SHAPE AROUND US**







#### **BIRTHDAY CAP**

#### ICE CREAM CONE

#### **TRAFFIC CONE**

# **CONE SHAPE AROUND US**



#### CONE SHAPE LAMP A CONE SHAPE DOSA PYRAMID TOWER

# WHAT IS CONE SHAPE ?

A CONE HAS ONLY ONE FLAT FACE THAT IS IN THE SHAPE OF A CIRCLE.





## Draw one cylinder, one cube, o