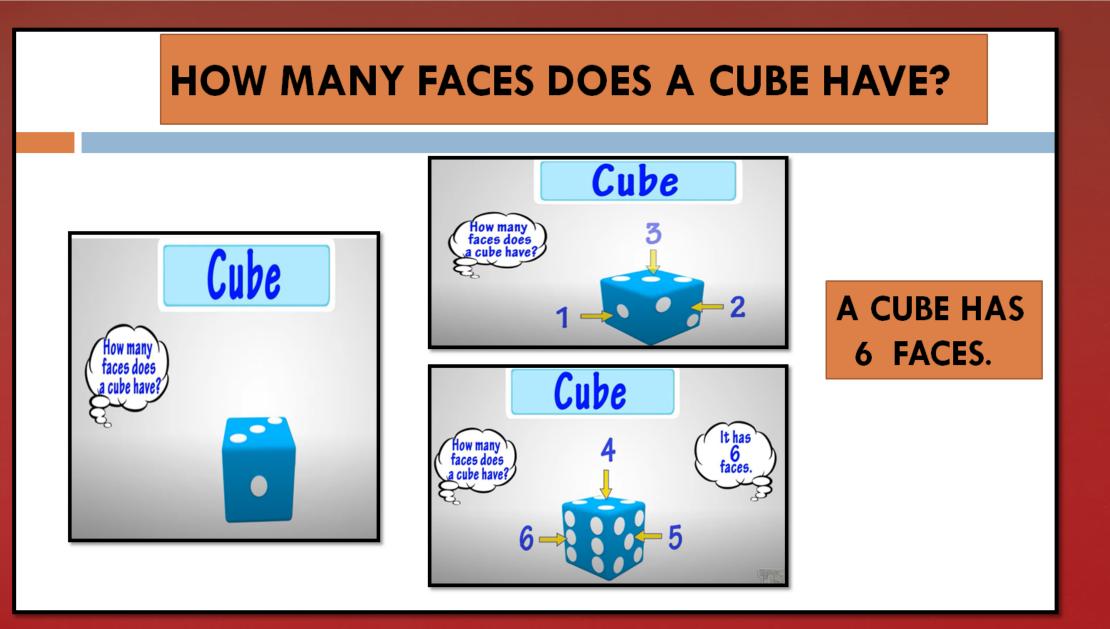

## NOW LET US REVISE CUBE SHAPE

## WHAT IS CUBE SHAPE ?

It has six faces and eight corners. It has equal sides.