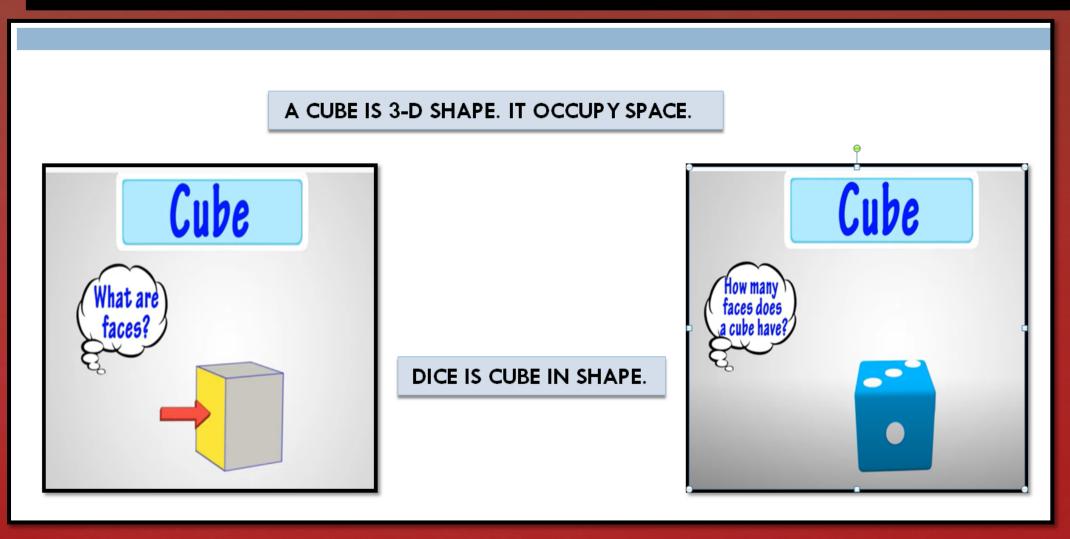

## NOW LET US REVISE CUBE SHAPE

## **HOW MANY CORNERS DOES A CUBE HAVE?**

A CUBE HAS 8 CORNERS.

## WHAT IS CUBE SHAPE ?

It has six faces and eight corners. It has equal sides.