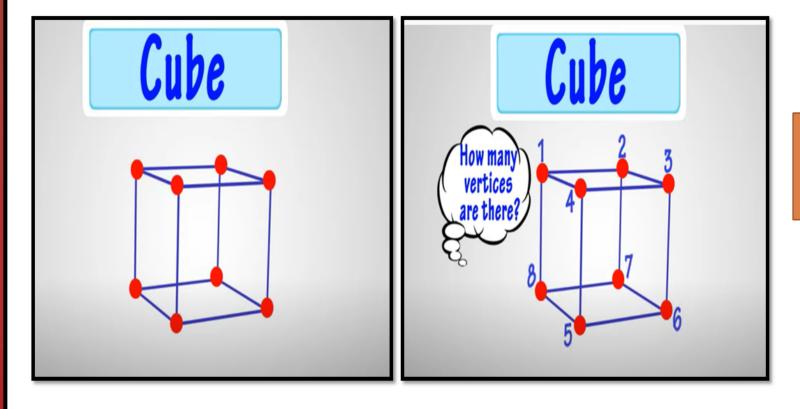

ACADEMIC SESSION: 2020-2021 CLASS: KINDERGARTEN SUBJECT: MATHS TOPIC: REVISION OF 3D SHAPES CUBE, CYLINDER, CUBOID AND CONE.





cuboid



# LET US REVISE 3D SHAPES-



### TRACE YOUR FINGER ON THE DOTTED LINE.





### This is cylinder shape.

A glass is cylinder in shape. Lets see more cylinder objects around us.



### **CYLINDER SHAPE AROUND US**



## **CYLINDER SHAPE AROUND US**



Battery

Candle



Mug

## WHAT IS CYLINDER SHAPE ?

It has one curved face and two flat faces. The flat face is circular in shape.





## NOW LET US REVISE CUBE SHAPE





## **HOW MANY CORNERS DOES A CUBE HAVE?**



A CUBE HAS 8 CORNERS.

## **CUBE SHAPE AROUND US**



### **CUBE SHAPE AROUND US**





## WHAT IS CUBE SHAPE ?

It has six faces and eight corners. It has equal sides.





## NOW LET US REVISE CUBOID SHAPE

A CUBOID IS 3-D SHAPE. IT OCCUPY SPACE.









## **DIFFERENCE BETWEEN CUBE AND CUBOID:**



### **CUBOID SHAPE AROUND US**





TISSUE PAPER BOX

#### MATCHBOX

#### BRICK

## **CUBOID SHAPE AROUND US**



## WHAT IS CUBOID SHAPE ?



It has six faces and eight corners. It has 6 rectangles.



## NOW LET US REVISE CONE SHAPE



A CONE IS 3-D SHAPE. IT OCCUPY SPACE. A BIRTHDAY CAP IS CONE IN SHAPE.



HOW MANY FACES DOES A CONE HAVE?

A CONE HAS ONLY ONE FLAT FACE THAT IS IN THE SHAPE OF A CIRCLE AND IT HAS A CURVED SURFACE.

# **CONE SHAPE AROUND US**







#### **BIRTHDAY CAP**