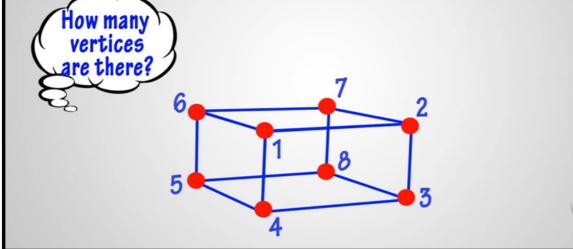

## WHAT IS CUBE SHAPE ?

It has six faces and eight corners. It has equal sides.